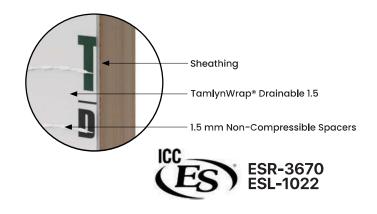

## **DRAINS FASTER THAN OTHER DRAINABLE WRAPS**

This is achieved through the gap created by 1.5 mm non-compressible spacers bonded to a high performance Water Resistance Barrier (WRB). This patented design provides a physical drainage space between the sheathing and cladding material.