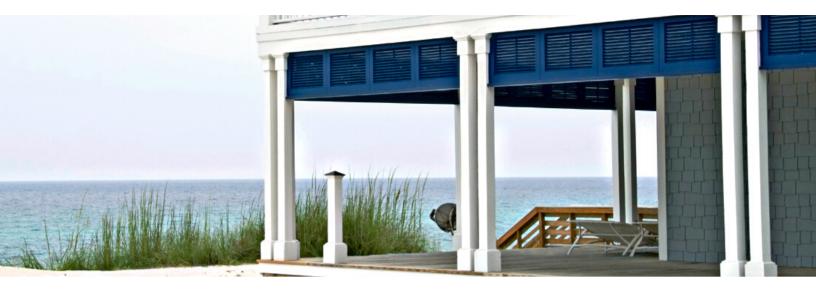

### MAKE IT TIMELESS

Waska® Eastern White Cedar Shingles are a timeless, beautiful, and functional option for nearly any building or remodeling project. With one of the thickest shingles in the industry. Waska prides itself in offering top-of-the-line Cedar products that adhere to the highest industry standards. Individual shingles are available in natural, kiln-dried, and factory-coated (one or two coats) in a variety of colors. Our factory-coated cedar shingle has become the pillar of the entire Waska gamut with optimum durability, ease of installation, and the most value for your investment.