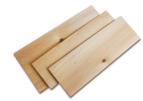

#### Clear (Grade B) Kiln-dried

No knots or imperfections on its exposed face (6" exposure)