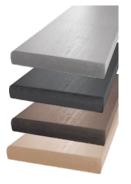

## Aeratis Heritage

Aeratis Heritage comes in three pre-finished colors and can be painted, stained, or left natural. Heritage is a double-sided board with a finished surface on both sides. This line of porch flooring comes in three colors, Weathered Wood, Battleship Gray, and Vintage Slate.