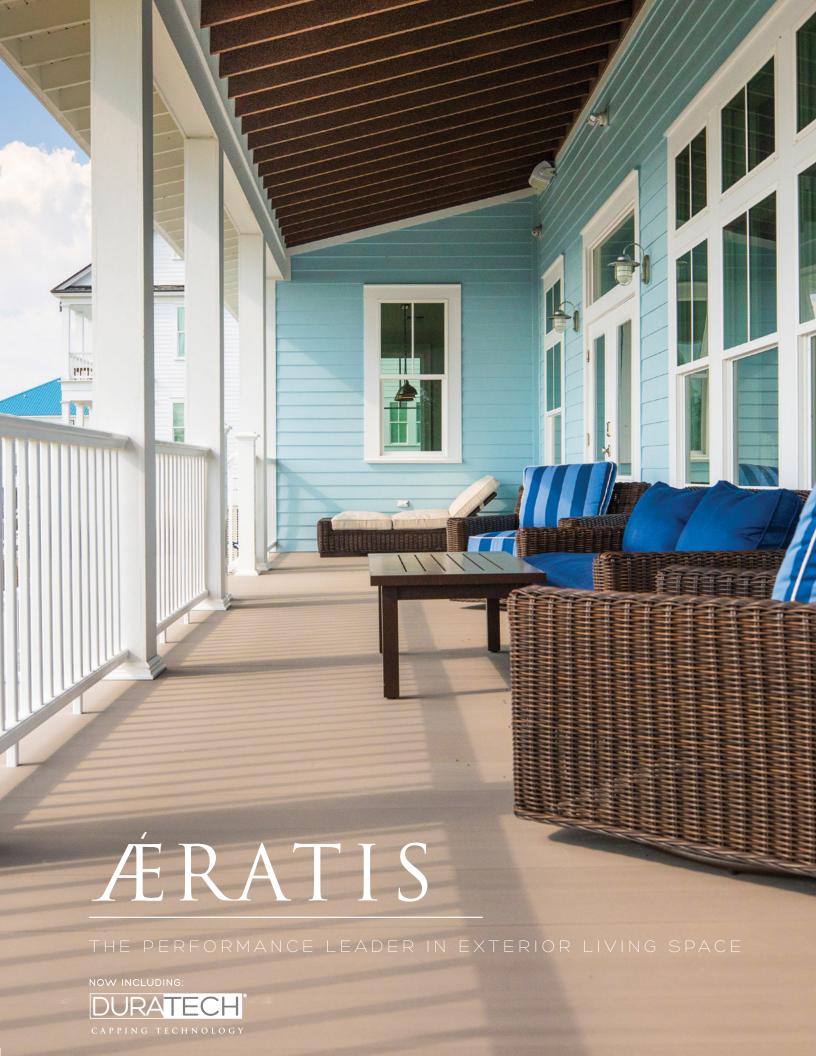

# PERFORMANCE IS OUR ...advantage.

Aeratis Porch Flooring is a solid extruded PVC tongue & groove porch plank proven to out-perform wood, polypropylene, polyethylene and open-cell PVC products.

Its unsurpassed durability, coupled with a historic, traditional design, fortifies your porch floor against nature's adverse effects, while standing up to the scrutiny of the most discerning traditional architects, builders, historic societies, and homeowners.

# Aeratis Features

- > An elegant finished floor look
- > Can be painted or left natural
- > For covered and uncovered porches
- > No ventilation requirements
- > Installs with staples, nails or screws
- > Cuts like wood and can be routed
- > Approved for historic restoration
- > Can be installed over concrete
- > Mold resistant and will not rot
- > Can be made watertight

- > Dimensionally stable
- > Meets W.U.I. Requirements
- > ADA slip-compliant
- > Stain resistant
- > 20-year warranty