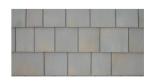

Cape May Gray

**Patriot Gray** 

**WEATHERED** 

Specifically formulated to provide our shingles with a uniform, naturally weathered, silver-grey finish more rapidly and evenly than nature. Available in 1 coat Extra (Grade A) and Clear (Grade B)