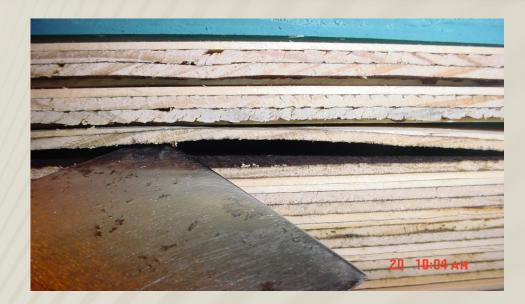

Not Accept

■Blown.

## Accept

- ■Blown.
- ■Dry Out
- Lack of material in the Edge
- ■Bad Repair
- Over-sanding
- Problems in the Back: Lack of material