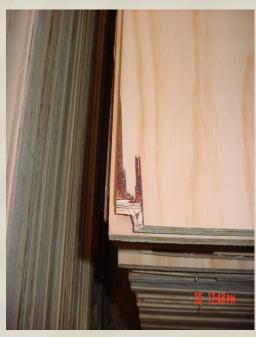

#### Accept

- ■Dry Out in edges: max. 5 x10 cm
- Lack of material in the edge: max. 5x10 cm
- ■Bad Repair
- Lack of Sanding: only in 5% of the Surface Light Over-Sanding
- Problems in the Back: Lack of material