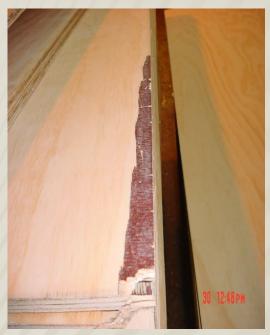

rface Soft, Well Sanded

Sound Knots: Accept, Max. Width 40mm

■Dead Knots: Accept, Max. Width 40mm

■Blue Stain: Accept

Cracks: Accept

■Patches: Accept, Max 10 patches

■Repair: Well Repaired

## **BACK**



Surface: Rough Surface Accept

Touch Sanded

Sound Knots: Accept, Max. Width 40mm

■Dead Knots: Accept, Max. Width 50mm

■Blue Stain: Accept

■Cracks: Accept, Max. Width 65mm

#### **FACE**



Surface: Rough Surface Accept

Unsanded

■Sound Knots: Accept, Max. Width 40mm

■Dead Knots: Accept, Max. Width 40mm

■Blue Stain: Accept

■Cracks: Accept

#### **BACK**



Surface: Rough Surface Accept

Unsanded

■Sound Knots: Accept, Max. Width 65mm

■Dead Knots: Accept, Max. Width 65mm

■Blue Stain: Accept

■Cracks: Accept, Max. Width 65mm

# **Quality BCFD (Shop Grade)**

# E∧GON <u></u>







Declassification from AC and BC

#### Accept

- ■Dry Out in edges: max. 5 x10 cm
- Lack of material in the edge: max. 5x10 cm
- ■Bad Repair
- Lack of Sanding: only in 5% of the Surface Light Over-Sanding
- Problems in the Back: Lack of material

Not Accept

■Blown.





#### Declassification from all Qualities

## Accept

- ■Blown.
- ■Dry Out
- Lack of material in the Edge
- ■Bad Repair
- Over-sanding
- Problems in the Back: Lack of material