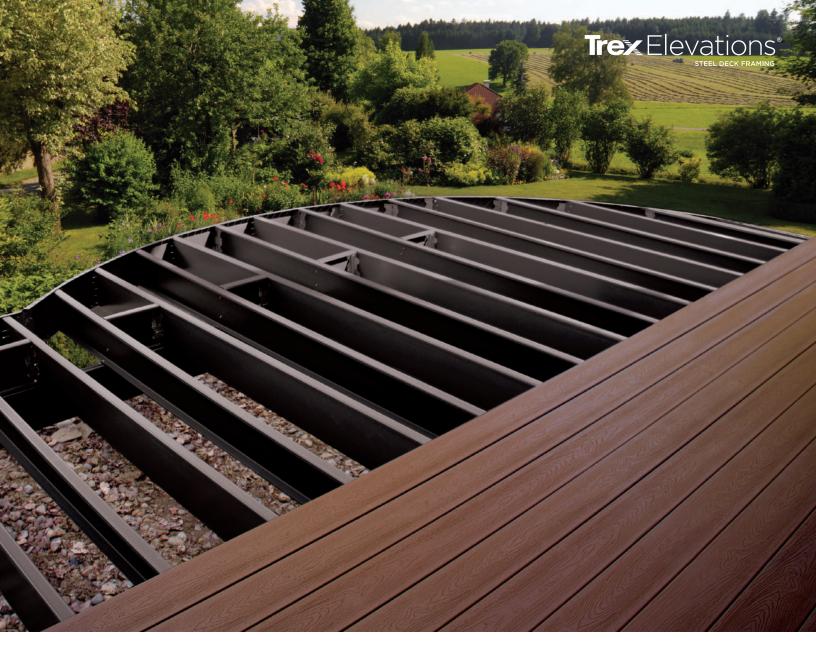

## Free Saw for Trex Elevations® Steel Framing Projects

Makita 5-3/8" Metal Cutting Saw Kit - Makita BCS 550

Approximately \$500 value • 18V Metal Cutting Saw 2 ea. – 18V Batteries (BL 1830) • 30T Metal Cutting Blade (A 95037) 30-Minute Rapid Optimum Charger (DC 18RA) • Tool Case

To be eligible, you must fill out the form on the back and provide Trex Elevations plans and drawing number, dealer info where Trex Elevations was ordered, contact person, contractor info (address, email, phone), and project address. Project must be started by November 30, 2016.

Send requests to

with the subject "Free Saw."

Send requests two weeks in advance of project start to allow for shipping.



40 Woolsey Street Irvington, NJ 973.373.1881 mrslumber.com

## Trez Elevations<sup>®</sup>

STEEL DECK FRAM